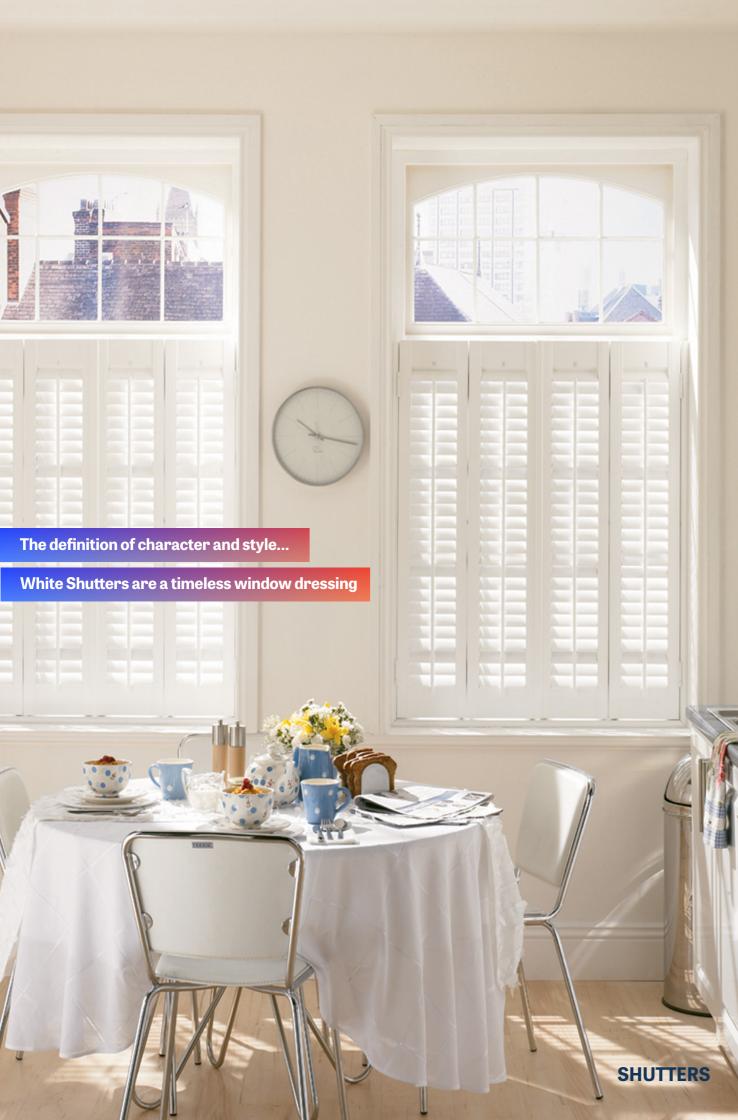

# SUHTTERS

A beautiful combination of light and shade. These classic streamlined shading solutions will add an air of sophistication to any room.

Shutters come in a range of wooden tones and coloured shades - with something to suit all interiors.

Offering fabulous light and privacy control, the sleek adjustable blades ensure privacy, reduce noise and improve insulation.