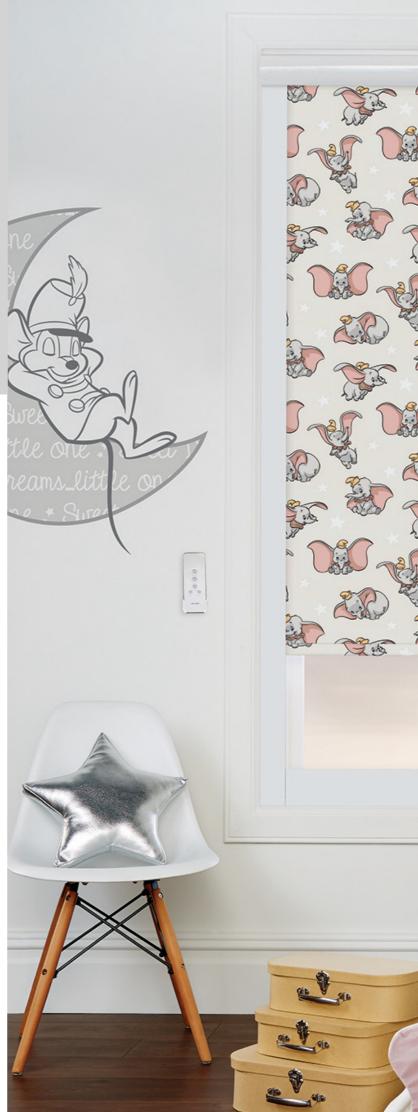

## VELUX BLINDS

**Roller, Pleated and Venetian blinds** are all great options for your Velux windows and skylights.

They allow in plenty of light whilst open, and we also have blackout options available that are perfect for getting a good nights sleep in your bedroom!