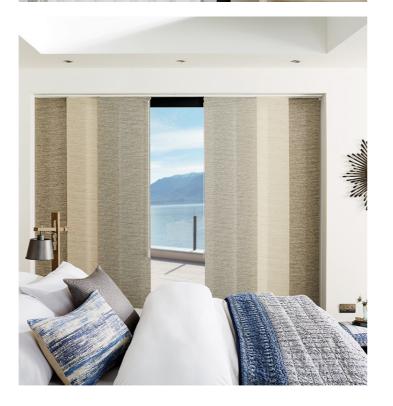

# PANEL BLINDS

Floor to ceiling, stylish shading. Panel blinds are a beautiful window and glazed door dressing option. They can also be used as a soft room divider to break up larger spaces.

**Our Panel Blinds come in neutral tones** and busy florals... and everything in between! You can opt for full print, or alternate a patterned and a plain. Panel Blinds are totally customisable and can really make a statement!