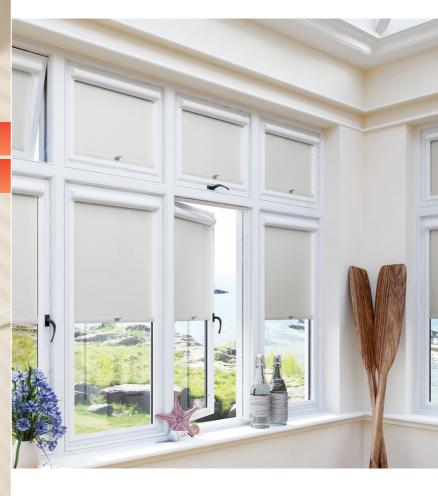

## PERFECT FIT BLINDS

This superb shading solution is requires no drilling or screwing into window frames.

Perfect fits work great with four blind types: aluminium Venetian, Wooden Venetian, Pleated and Roller Blinds. They're especially useful in conservatories thanks to their space saving qualities.