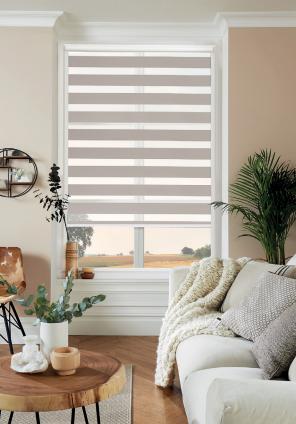

## VISION BLINDS

Also known as 'Day & Night Blinds', Vision Blinds work by moving two layers of striped fabric through a free-running bottom bar, enabling new and unique ways to shade your windows!

We love the pop of orange in these blinds to the right, but Vision Blinds come in a wide selection of colours, ranging from neutral whites to bold blacks. What colour would you choose?