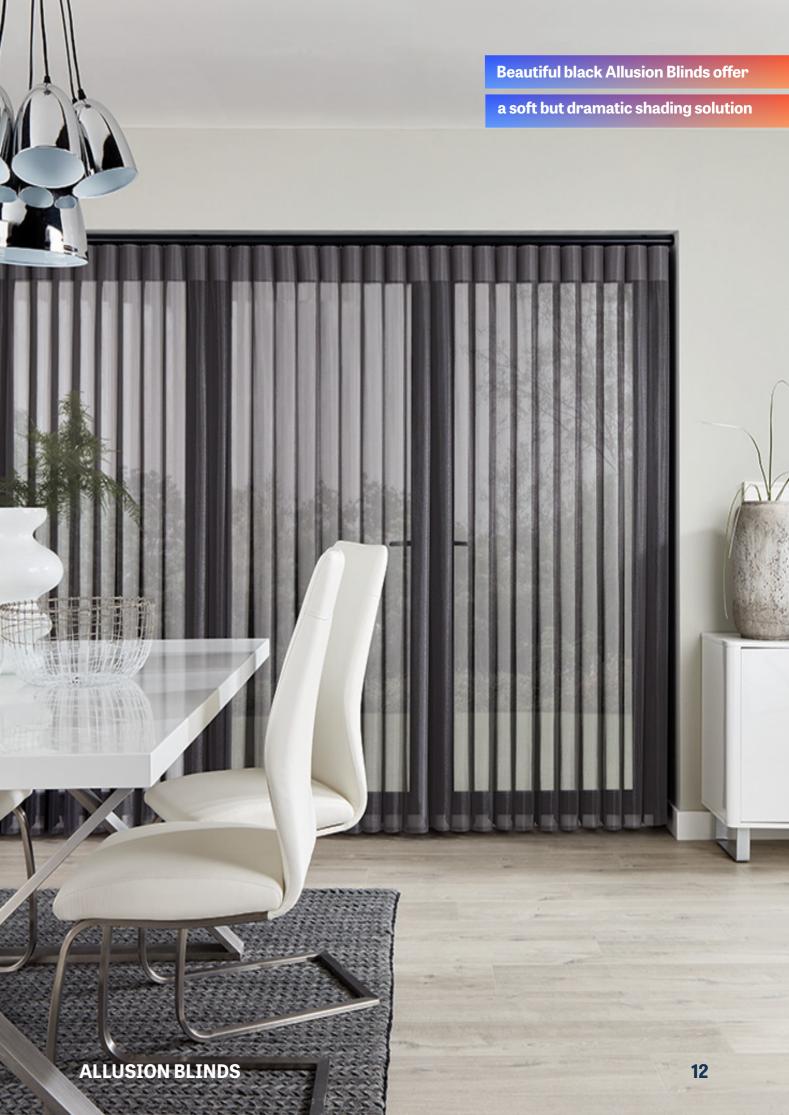

# ALLUSION BLINDS

Your modern alternative to net curtains. A clever combination of the delicacy of a voile fabric with the versatility of rotating vertical louvres. Enjoy subtle light diffusion and total privacy with elegant Allusion blinds.

Whites and neutral tones are big this year for Allusion blinds. They're highly versatile too when it comes to matching with the rest of your decor. But if you're looking to make more of a statement, bold Allusion Blinds will bring that 'moody' vibe to any space!