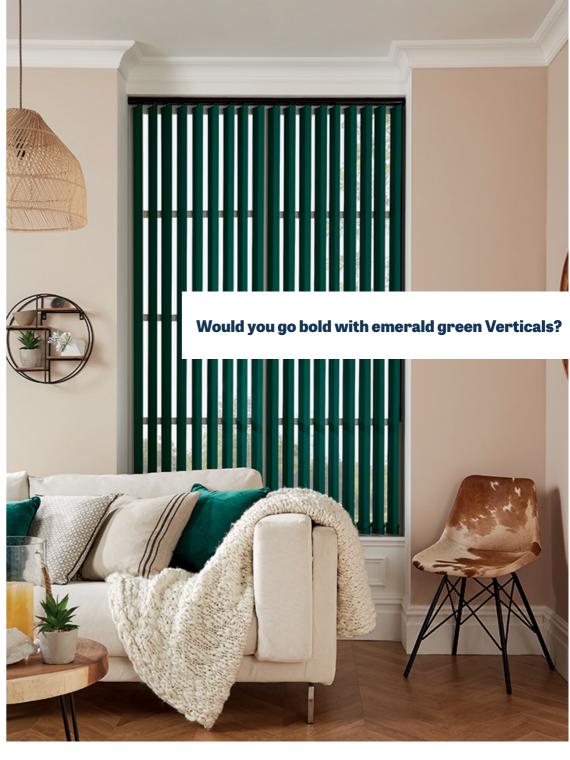

#### **ROMAN BLINDS**

Vertical blinds are the ideal blend of practicality and style... One of our most popular styles of blinds, Verticals come in a wide range of on-trend prints, neutral shades and specialists fabrics - perfect for every room in your home. They're ideal for bay and wide windows and will add height to your space thanks to their vertical slats.