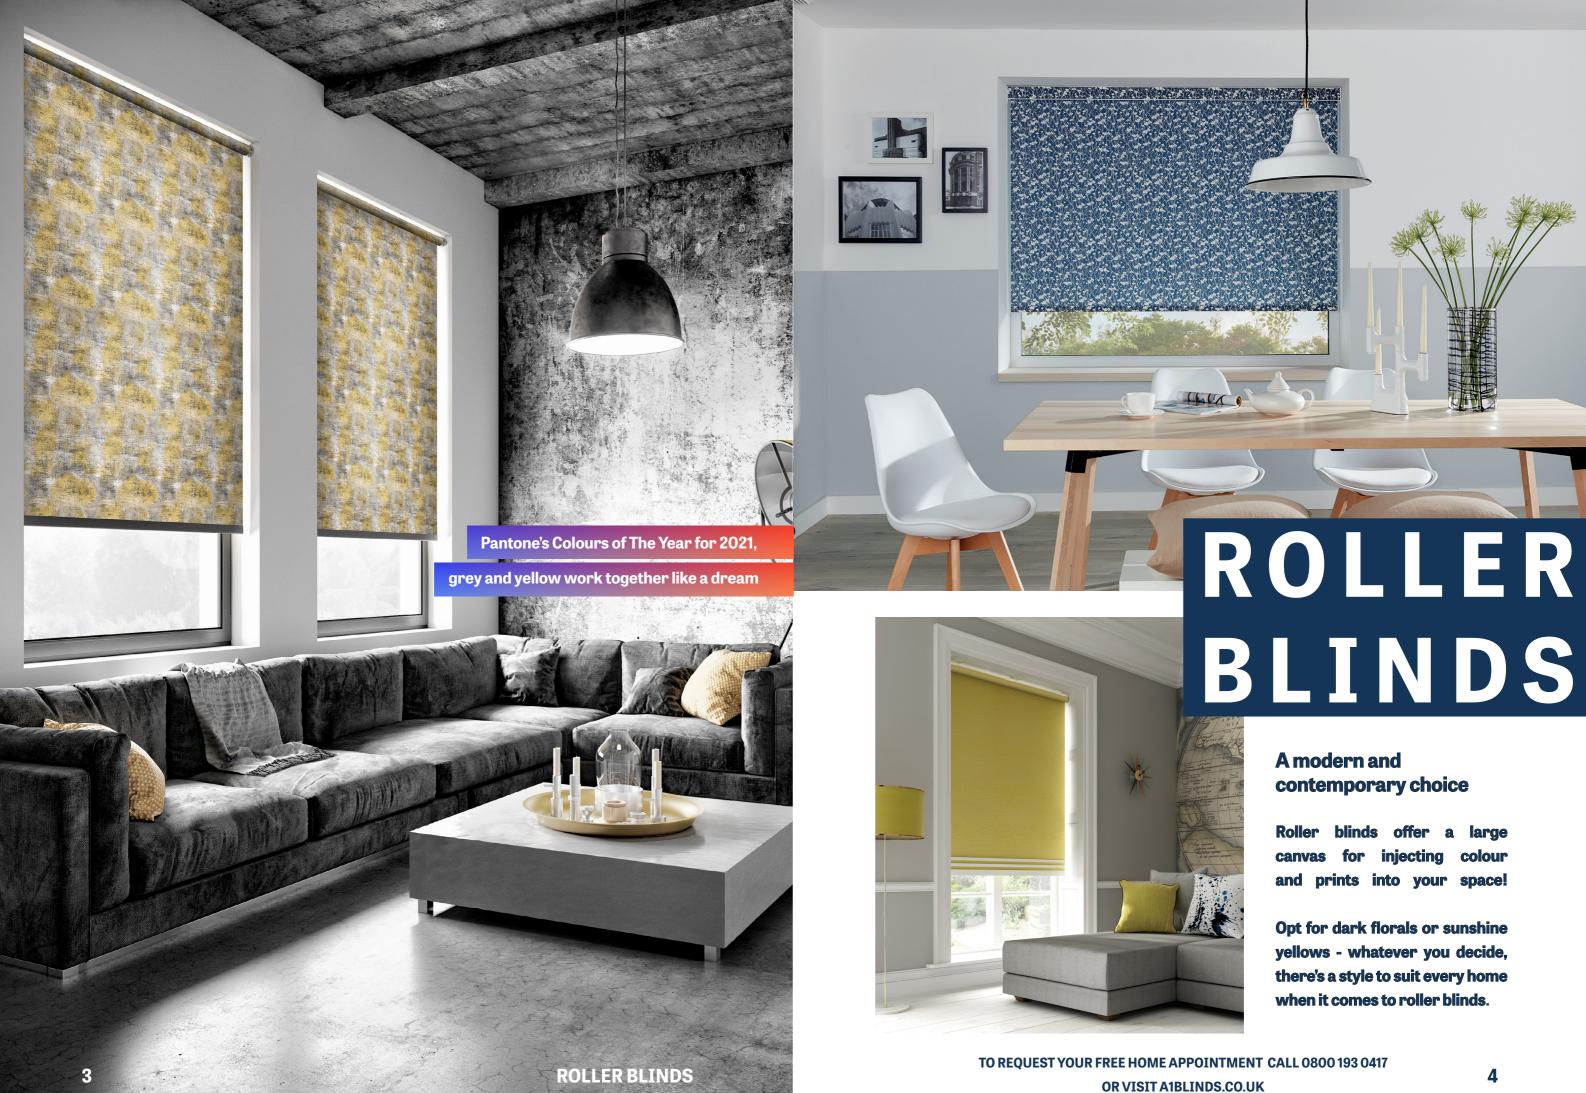

# Contents

| Roller Blinds                  | 3  |
|--------------------------------|----|
| Perfect Fit & Velux Blinds     | 5  |
| Vision & Pleated Blinds        | 7  |
| Aluminium Venetian Blinds      | 9  |
| Wooden Venetian Blinds         | 10 |
| Allusion & Panel Blinds        | 11 |
| Notes                          | 13 |
| Thermal & Recycled Blinds      | 14 |
| Roman Blinds                   | 15 |
| Vertical Blinds                | 17 |
| Shutters                       | 19 |
| Motorised Blinds & Accessories | 21 |
| BBSA Accredited                | 25 |

#### (C) LETS GET SOCIAL! @a1blindsuk

You can find your daily dose of interior inspiration on our Instagram page. Give us a follow and stay in the loop!

Beautiful shading solutions for your

skylights and velux windows