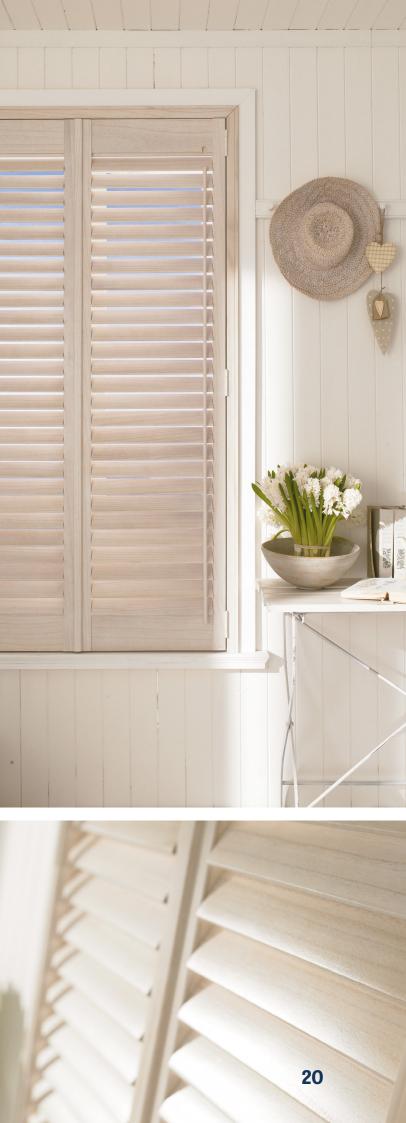

# SUHTTERS

A beautiful combination of light and shade. These classic streamlined shading solutions will add an air of sophistication to any room.

Shutters come in a range of wooden tones and coloured shades - with something to suit all interiors.

Offering fabulous light and privacy control, the sleek adjustable blades ensure privacy, reduce noise and improve insulation.