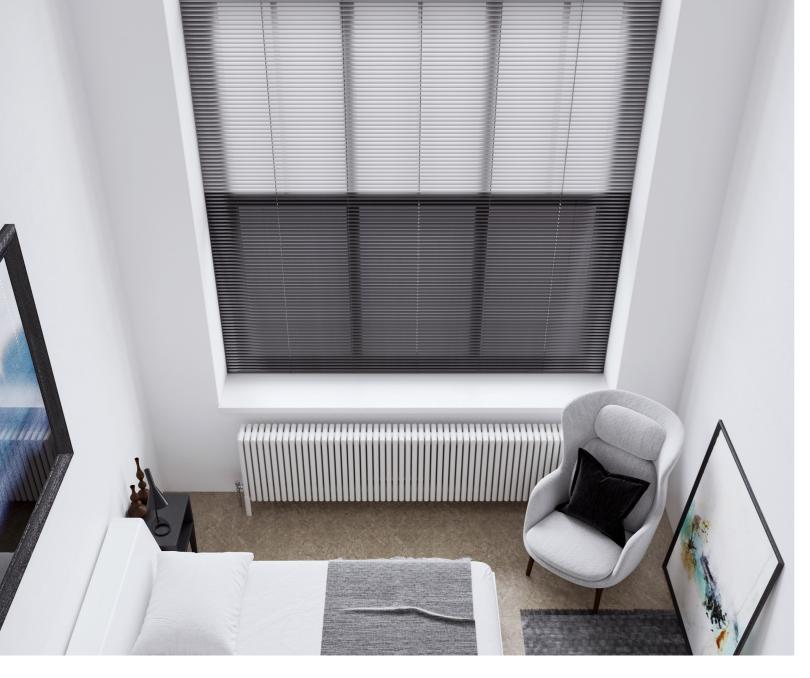

## VELUX BLINDS

**Roller, Pleated and Venetian blinds** are all great options for your Velux windows and skylights.

They allow in plenty of light whilst open, and we also have blackout options available that are perfect for getting a good nights sleep in your bedroom!