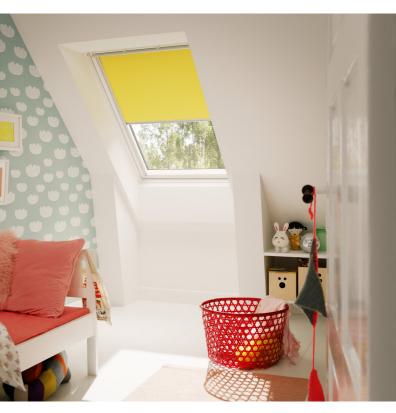

## VELUX BLINDS

**Roller, Pleated and Venetian blinds** are all great options for your Velux windows and skylights.

They allow in plenty of light whilst open, and we also have blackout options available that are perfect for getting a good nights sleep in your bedroom!