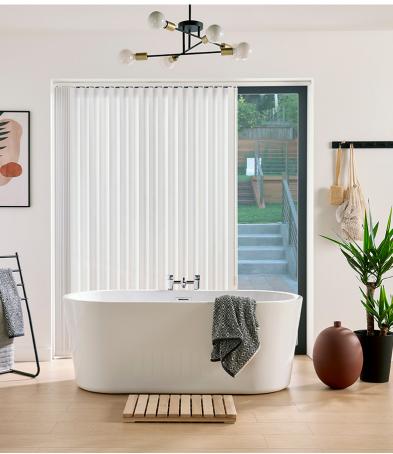

## VELUX BLINDS

**Roller, Pleated and Venetian blinds** are all great options for your Velux windows and skylights.

They allow in plenty of light whilst open, and we also have blackout options available that are perfect for getting a good nights sleep in your bedroom!