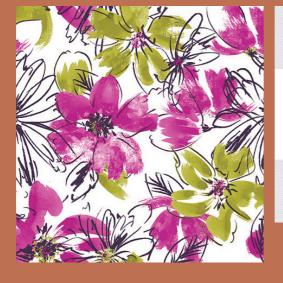

# PANEL BLINDS

Floor to ceiling, stylish shading. Panel blinds are a beautiful window and glazed door dressing option. They can also be used as a soft room divider to break up larger spaces.

**Our Panel Blinds come in neutral tones** and busy florals... and everything in between! You can opt for full print, or alternate a patterned and a plain. Panel Blinds are totally customisable and can really make a statement!