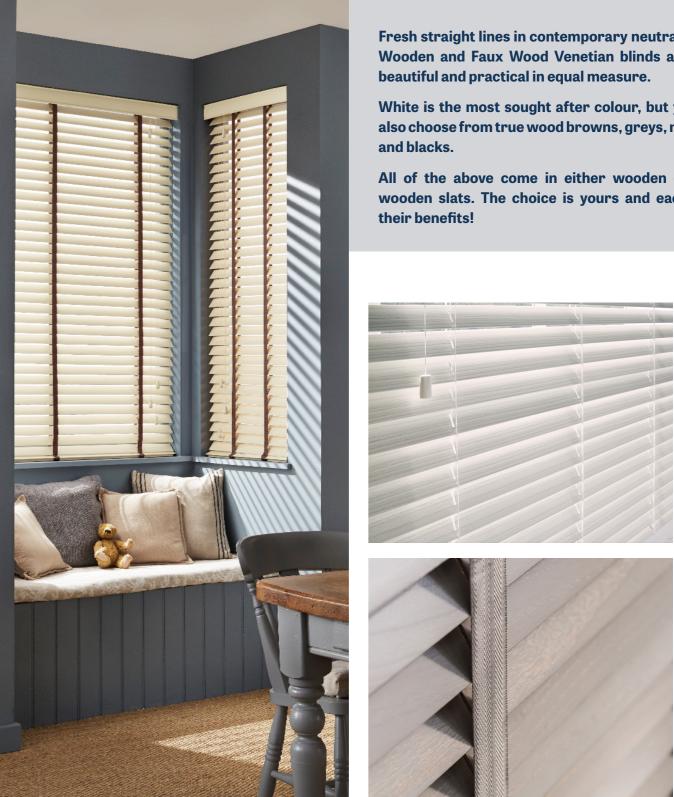

# WOODEN **VENETIAN BLINDS**

TO REQUEST YOUR FREE HOME APPOINTMENT CALL 0800 193 0417 **OR VISIT A1BLINDS.CO.UK** 

TO REQUEST YOUR FREE HOME APPOINTMENT CALL 0800 193 0417 **OR VISIT A1BLINDS.CO.UK** 

Fresh straight lines in contemporary neutral tones. Wooden and Faux Wood Venetian blinds are both

White is the most sought after colour, but you can also choose from true wood browns, greys, neutrals

All of the above come in either wooden or faux wooden slats. The choice is yours and each have

10