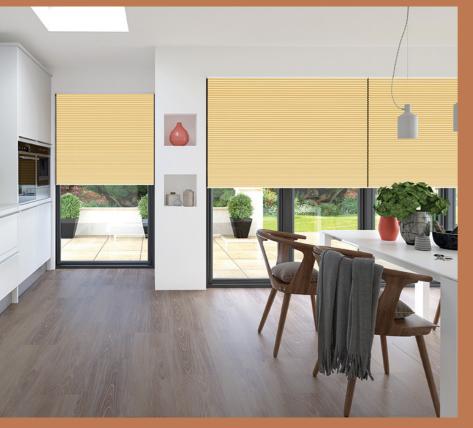

# PLEATED BLINDS

They'll offer a soft and subtle dressing for all your windows, pleated blinds look great in both neutral and bolder tones!

The perfect blinds for your conservatory - experience improved temperature control by reflecting the sun's rays in the summer and in winter, they assist in insulating your windows! The ideal blind to enable year-round usage of your conservatory.

#### **Beige is the new grey!**

The popularity of warmer neutral tones has grown tenfold recently, and we love it!