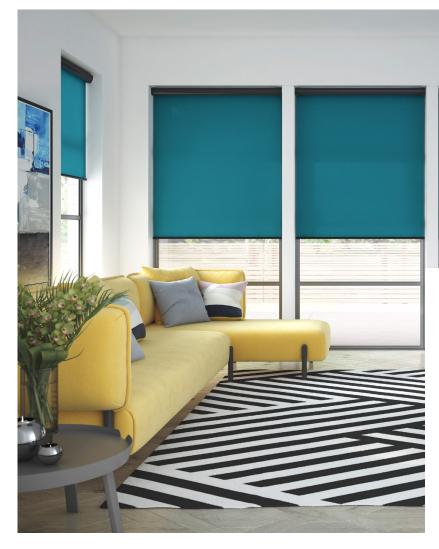

## ALUMINIUM **VENETIAN BLINDS**

The perfect combination of style and substance Aluminium Venetians are practical, durable and beautiful! From cooling greys through to reds, whites and golds - aluminium Venetian's have something to offer everyone. With bright effervescent tones, glorious sparkles, metallic & textured finishes and more... Aluminium Venetians are great across the home!!

Would you go for a two tone Venetian blind? We love the mix of light and dark in this grey Venetian!