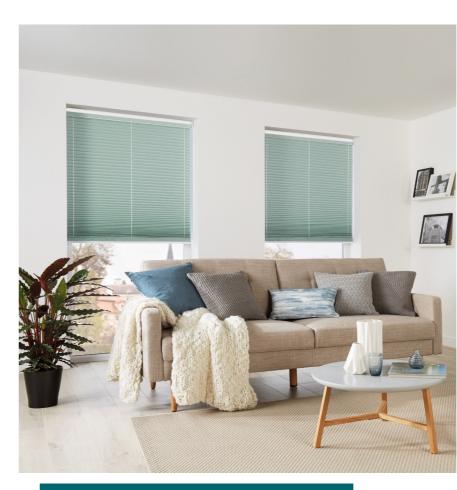

# PLEATED BLINDS

They'll offer a soft and subtle dressing for all your windows, pleated blinds look great in both neutral and bolder tones!

The perfect blinds for your conservatory - experience improved temperature control by reflecting the sun's rays in the summer and in winter, they assist in insulating your windows! The ideal blind to enable year-round usage of your conservatory.

#### **Beige is the new grey!**

The popularity of warmer neutral tones has grown tenfold recently, and we love it!