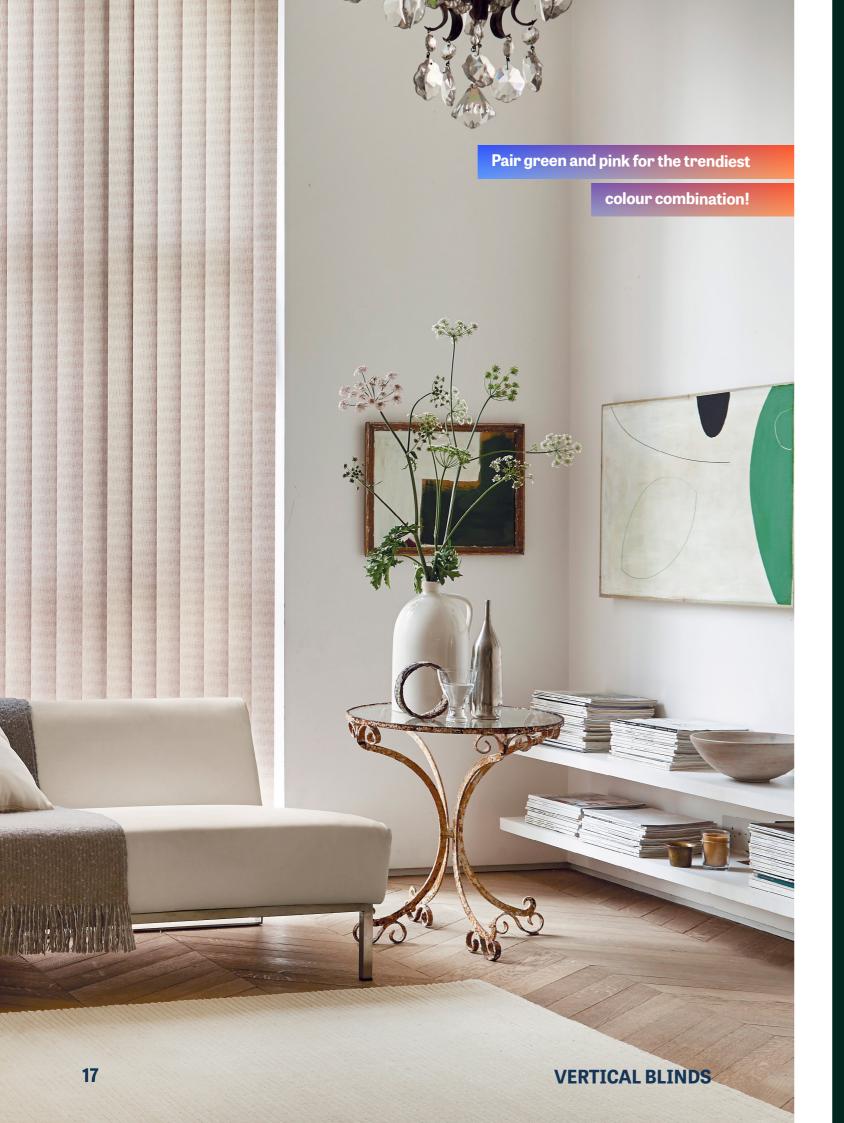

#### **ROMAN BLINDS**

Vertical blinds are the ideal blend of practicality and style... One of our most popular styles of blinds, Verticals come in a wide range of on-trend prints, neutral shades and specialists fabrics - perfect for every room in your home. They're ideal for bay and wide windows and will add height to your space thanks to their vertical slats.