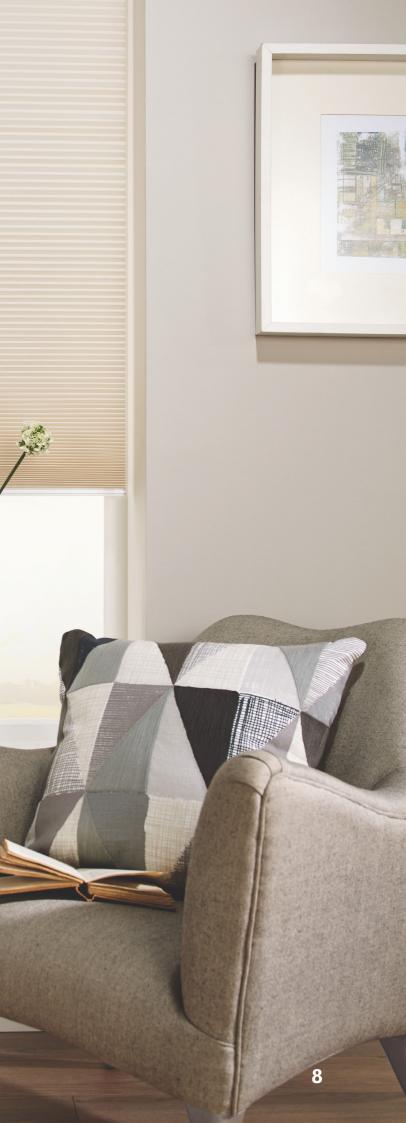

# PLEATED BLINDS

They'll offer a soft and subtle dressing for all your windows, pleated blinds look great in both neutral and bolder tones!

The perfect blinds for your conservatory - experience improved temperature control by reflecting the sun's rays in the summer and in winter, they assist in insulating your windows! The ideal blind to enable year-round usage of your conservatory.

#### **Beige is the new grey!**

The popularity of warmer neutral tones has grown tenfold recently, and we love it!

#### **PLEATED BLINDS**