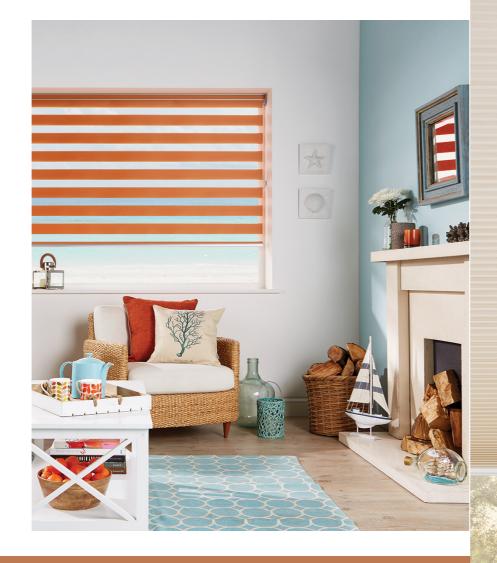

## VISION BLINDS

Also known as 'Day & Night Blinds', Vision Blinds work by moving two layers of striped fabric through a free-running bottom bar, enabling new and unique ways to shade your windows!

We love the pop of orange in these blinds to the right, but Vision Blinds come in a wide selection of colours, ranging from neutral whites to bold blacks. What colour would you choose?